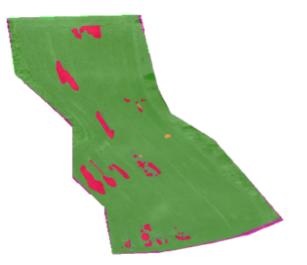

John Doe

Wheat Survey date: 08-25-2017



| PLANT HEALTH MONITORING | WEED ANALYSIS          |
|-------------------------|------------------------|
| Crop: Wheat             | Field area: 10.12 Acre |
| Growing Stage: N/A      | Analysis name: Field3  |

## STRESS LEVEL TABLE



Total WEED STRESS Area:

# 0.4 ac = 5% field



## **Plant Health Monitoring**

helps growers detect stress early, easily evaluate the extent of the damage and make more informed decisions about treatment



John Doe

Wheat Survey date: 08-25-2017



| PLANT HEALTH MONITORING | WEED ANALYSIS          |
|-------------------------|------------------------|
| Crop: Wheat             | Field area: 10.12 Acre |
| Growing Stage: N/A      | Analysis name: Field3  |

### **Result Map**



### Location Map