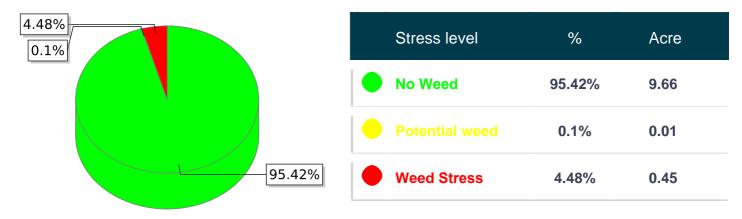

John Doe

Wheat Survey date: 08-25-2017



| PLANT HEALTH MONITORING | WEED ANALYSIS          |
|-------------------------|------------------------|
| Crop: Wheat             | Field area: 10.12 Acre |
| Growing Stage: N/A      | Analysis name: Field3  |

## STRESS LEVEL TABLE



Total WEED STRESS Area:

# 0.4 ac = 5% field



## **Plant Health Monitoring**

helps growers detect stress early, easily evaluate the extent of the damage and make more informed decisions about treatment



John Doe

Wheat Survey date: 08-25-2017



| PLANT HEALTH MONITORING | WEED ANALYSIS          |
|-------------------------|------------------------|
| Crop: Wheat             | Field area: 10.12 Acre |
| Growing Stage: N/A      | Analysis name: Field3  |

### **Result Map**



### Location Map