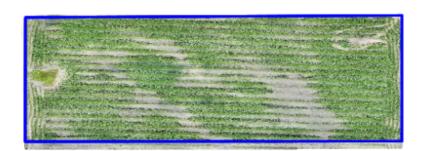

## **PLANT DISEASE ANALYSIS**

Crop: Corn

Field area:

72.76 Acre

Growing Stage: 77 Week

Analysis name: Field

Result Map

Location Map