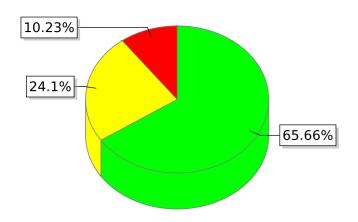

### STRESS LEVEL TABLE

| Stress level     | %      | Acre  |
|------------------|--------|-------|
| Fine             | 65.66% | 47.77 |
| Potential stress | 24.1%  | 17.54 |
| Stress           | 10.23% | 7.44  |

Total DISEASE STRESS Area:

24.74 ac

34%