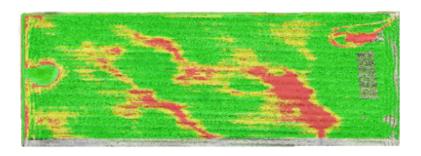

## **PLANT DISEASE ANALYSIS**

Crop: Corn

Field area:

72.76 Acre

Growing Stage: 77 Week

Analysis name: Field

Result Map

Location Map