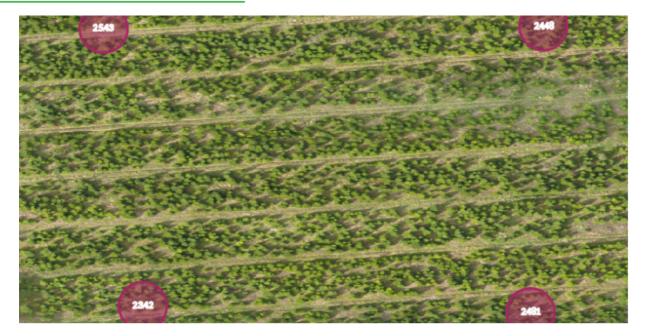

**Result Map** 

John Doe

Christmas Tree Survey Date: 08-25-2017

| PLANT COUNTING        | PLAN           | NT POPULATION |
|-----------------------|----------------|---------------|
| Crop: Christmas trees | Field area:    | 4.00 Hectare  |
| Growing stage: N/A    | Analysis name: | Hill 17       |

Location Map