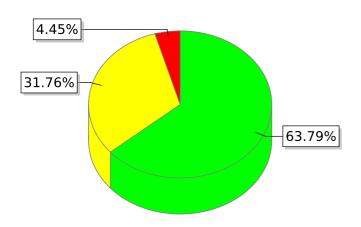

### STRESS LEVEL TABLE

| Stress level     | %      | Acre  |
|------------------|--------|-------|
| Fine             | 63.79% | 100.3 |
| Potential stress | 31.76% | 49.94 |
| Stress           | 4.45%  | 7     |

Total PLANT STRESS Area:

56.6 ac = 36%