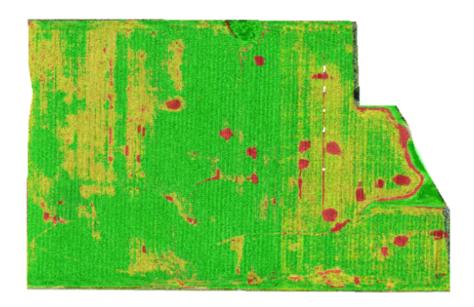

## **PLANT STRESS ANALYSIS**

Crop: Corn Field area: 157.23 Acre

Growing Stage: V8 Analysis name: Corn

Result Map